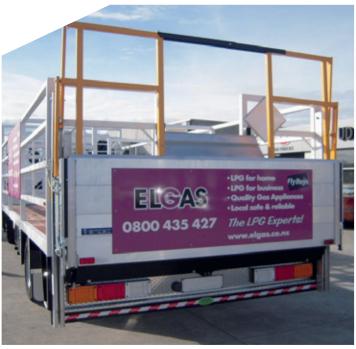

## **DESCRIPTION**

F3 C0 10 B - F3 C0 15 B - lifting capacity of 1000 kg / 1500 kg - is specifically recommended for vehicles weighing more than 7 tons. Light but sturdy with columns (pillars) and platform designed and made entirely in aluminium. This robust lift has been purposely designed to suit gas bottle market. The tail-lift is installed with auto erect fences as standard to ensure maximum operation protection.

As standard platform is equpped with a 3 way hinged ramp in aluminium.