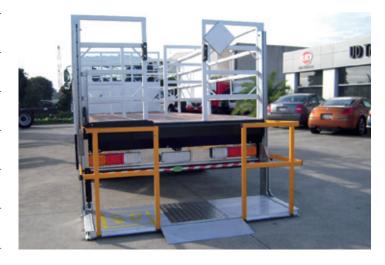

## **DESCRIPTION**

F3 C0 10 B - F3 C0 15 B - lifting capacity of 1000 kg / 1500 kg - is specifically recommended for vehicles weighing more than 7 tons. Light but sturdy with columns (pillars) and platform designed and made entirely in aluminium. This robust lift has been purposely designed to suit gas bottle market. The tail-lift is installed with auto erect fences as standard to ensure maximum operation protection.

As standard platform is equpped with a 3 way hinged ramp in aluminium.

## **SPECIFICATIONS**

| Platform depth:     | 750 mm (F3C010)<br>900 mm (F3C015)                   |  |  |
|---------------------|------------------------------------------------------|--|--|
| Platform width:     | related to width over columns                        |  |  |
| Lift cyliders:      | 1                                                    |  |  |
| Tilt cylinders:     | 1                                                    |  |  |
| Autotilt at ground: | none - level ride                                    |  |  |
| Platform opening:   | Hydraulic opening                                    |  |  |
| Power supply:       | 12 or 24 V                                           |  |  |
| Frame color:        | Alluminum pillars and black cross member steel frame |  |  |
| Weight:             | from 335 Kg                                          |  |  |