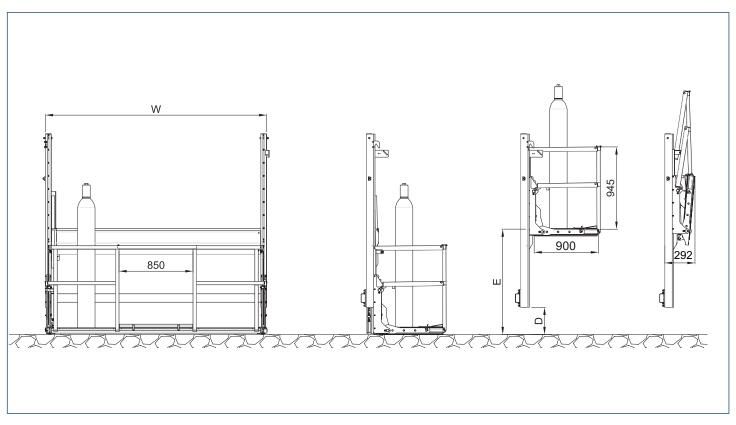

## **SPECIFICATIONS**

| Platform depth:     | 750 mm (F3C010)<br>900 mm (F3C015)                   |  |  |
|---------------------|------------------------------------------------------|--|--|
| Platform width:     | related to width over columns                        |  |  |
| Lift cyliders:      | 1                                                    |  |  |
| Tilt cylinders:     | 1                                                    |  |  |
| Autotilt at ground: | none - level ride                                    |  |  |
| Platform opening:   | Hydraulic opening                                    |  |  |
| Power supply:       | 12 or 24 V                                           |  |  |
| Frame color:        | Alluminum pillars and black cross member steel frame |  |  |
| Weight:             | from 335 Kg                                          |  |  |

## **TECHNICAL DATA**

| Mod.       | Load capacity<br>(load centre of gravity<br>at 600 mm) | Width over<br>columns*<br>(W) | Width<br>between<br>columns | Column<br>center | Platform depth<br>(std. platform) | E<br>(max) | Weight<br>Kg |
|------------|--------------------------------------------------------|-------------------------------|-----------------------------|------------------|-----------------------------------|------------|--------------|
| F3 CO 10 B | 1000 Kg                                                | 2233                          | 2087                        | 2165             | 900                               | 1400       | 335          |
| F3 CO 15 B | 1500 Kg                                                | 2538                          | 2392                        | 2474             |                                   | 1600       | 345          |

<sup>\*</sup>Minimum width over columns (W) 1934 mm (on demand)

Centre of gravity of the vehicle depending on the platform depth and the type of the installations on the vehicle (see assembly instructions). The above mentioned weights are approximate and may vary according to production. Anteo reserves the right to change weights and technical specifications without prior notice. No indemnity for damages can be claimed from Anteo for changes in technical specifications and/or in weight.