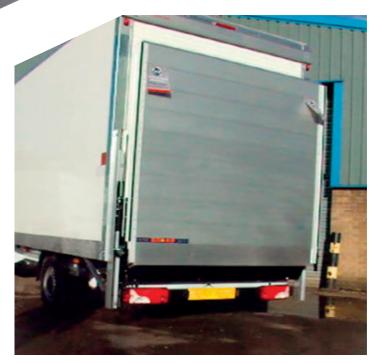

#### DESCRIPTION

The F3 CO 10 C colum lift, is specifically recommended for vehicles weighing more than 7 tons. Light but sturdy with columns (pillars) and platform designed and made entirely in aluminium. Fully assembled and tested at factory, the colum lift can be fitted in a matter of few hours by bolting the colums to the rear body frame. Ease of use and powerd platform opening.