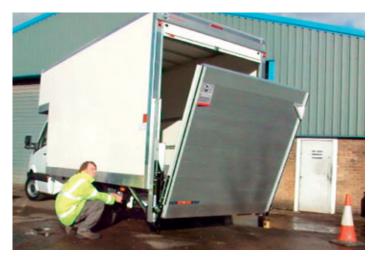

#### DESCRIPTION

The F3 CO 10 C colum lift, is specifically recommended for vehicles weighing more than 7 tons. Light but sturdy with columns (pillars) and platform designed and made entirely in aluminium. Fully assembled and tested at factory, the colum lift can be fitted in a matter of few hours by bolting the colums to the rear body frame. Ease of use and powerd platform opening.