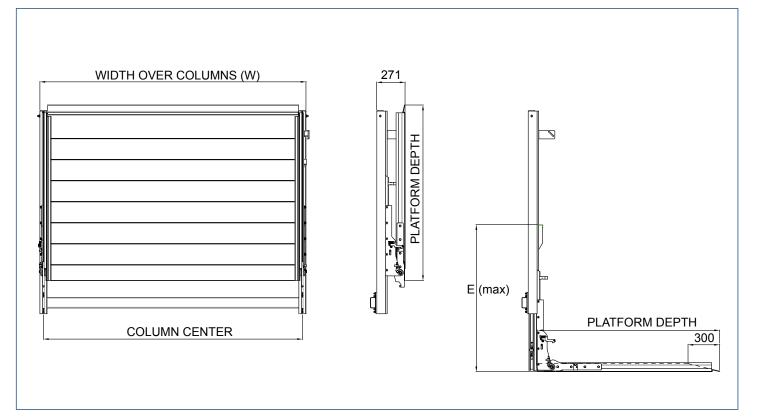

#### **TECHNICAL DATA**

| Mod.       | Load capacity<br>(load centre of gravity<br>at 600 mm) | Width over<br>columns*<br>(W) | Width<br>between<br>columns | Column<br>center | Platform depth<br>(std. platform) | E<br>(max) | Weight<br>Kg |
|------------|--------------------------------------------------------|-------------------------------|-----------------------------|------------------|-----------------------------------|------------|--------------|
| F3 C0 10 C | 1000 Kg                                                | 2538                          | 2402                        | 2470             |                                   | 1630       | 355          |
|            | 5                                                      | 2338                          | 2202                        | 2270             | 1200                              | 1400       | 345          |
| F3 C0 15 C | 1500 Kg                                                | 2138                          | 2002                        | 2070             |                                   | 1360       | 335          |

\*Minimum width over columns (W) 1934 mm (on demand)

Centre of gravity of the vehicle depending on the platform depth and the type of the installations on the vehicle (see assembly instructions). The above mentioned weights are approximate and may vary according to production. Anteo reserves the right to change weights and technical specifications without prior notice. No indemnity for damages can be claimed from Anteo for changes in technical specifications and/or in weight.