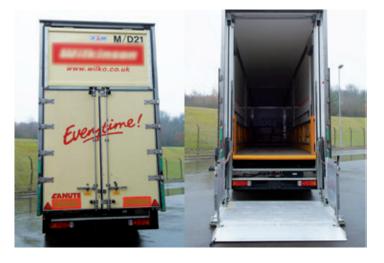

### **DESCRIPTION**

The F3 DD 10-15-20 G is a column lift. It is a lift to access multiple loading floors and can

be used for special applications and it's suitable for distribution of bulk goods.

It is manufactured with a chain system operated by two lift cylinders. The chains, aided by two safety steel ropes, are built to perform effectively even in the most severe operating conditions.