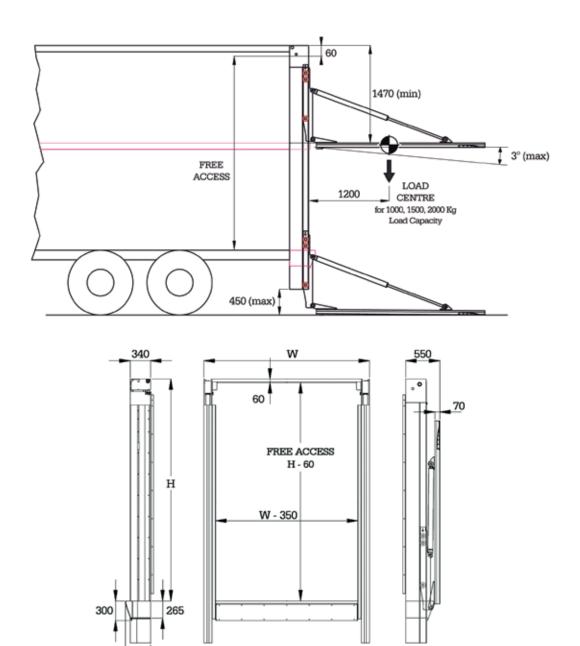

### **DESCRIPTION**

The F3 DD 10-15-20 G is a column lift. It is a lift to access multiple loading floors and can

be used for special applications and it's suitable for distribution of bulk goods.

It is manufactured with a chain system operated by two lift cylinders. The chains, aided by two safety steel ropes, are built to perform effectively even in the most severe operating conditions.

### **SPECIFICATIONS**

| Platform depth:     | 2600 mm                       |
|---------------------|-------------------------------|
| Platform width:     | related to width over columns |
| Lift cyliders:      | 2                             |
| Tilt cylinders:     | 2                             |
| Autotilt at ground: | none - level ride             |
| Platform opening:   | Gravity opening               |
| Power supply:       | 24 V                          |
| Frame color:        | Black KTL                     |
|                     |                               |

# **TECHNICAL DATA**