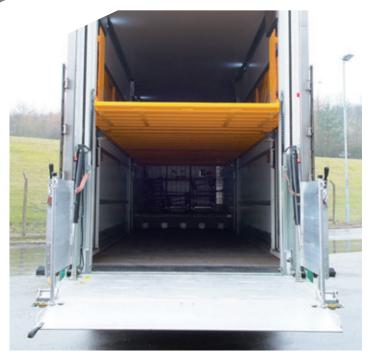

### **DESCRIPTION**

The F3 DD 10-15-20 G is a column lift. It is a lift to access multiple loading floors and can

be used for special applications and it's suitable for distribution of bulk goods.

It is manufactured with a chain system operated by two lift cylinders. The chains, aided by two safety steel ropes, are built to perform effectively even in the most severe operating conditions.