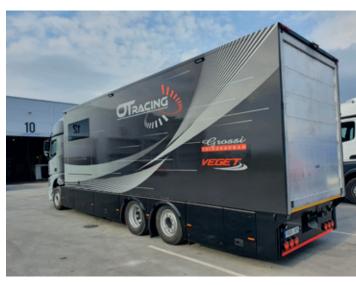

### **DESCRIPTION**

The F3 DD 10-15-20 R is a column lift. It is a lift to access multiple loading floors and can be used for special applications such as:

- Race car Transport;
- Motorcycle Transport.

It is manufactured with a chain system operated by two lift cylinders. The chains, aided by two safety steel ropes, are built to perform effectively even in the most severe operating conditions.