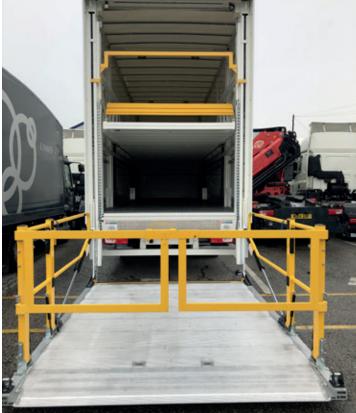

### **DESCRIPTION**

The F3 DD 10-15-20 R is a column lift. It is a lift to access multiple loading floors and can be used for special applications such as:

- Race car Transport;
- Motorcycle Transport.

It is manufactured with a chain system operated by two lift cylinders. The chains, aided by two safety steel ropes, are built to perform effectively even in the most severe operating conditions.

## **SPECIFICATIONS**

| Platform depth:     | 2600 mm<br>2600 + 1005 mm front ramps |
|---------------------|---------------------------------------|
| Platform width:     | related to width over columns         |
| Lift cyliders:      | 2                                     |
| Tilt cylinders:     | 2                                     |
| Autotilt at ground: | none - level ride                     |
| Platform opening:   | Gravity opening                       |
| Power supply:       | 24 V                                  |
| Frame color:        | Black KTL                             |
| Weight:             | from 900 Kg                           |

# **SUGGESTED OPTIONS**

- Inside body remote control;
- Radio remote control;
- Foot controls on platform;
- Foldable safety gates