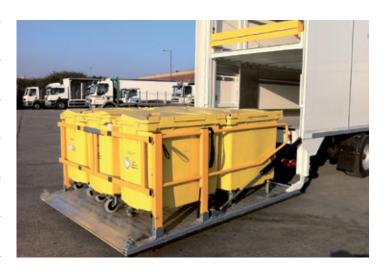

### **DESCRIPTION**

The F3 DD 10-15-20 R is a column lift. It is a lift to access multiple loading floors and can be used for special applications such as:

- Race car Transport;
- Motorcycle Transport.

It is manufactured with a chain system operated by two lift cylinders. The chains, aided by two safety steel ropes, are built to perform effectively even in the most severe operating conditions.