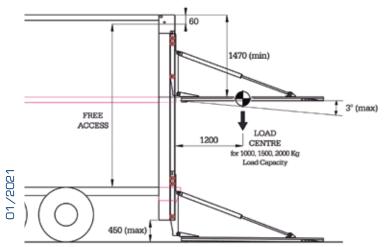

## **SPECIFICATIONS**

| Platform depth:     | 2600 mm<br>2600 + 1005 mm front ramps |
|---------------------|---------------------------------------|
| Platform width:     | related to width over columns         |
| Lift cyliders:      | 2                                     |
| Tilt cylinders:     | 2                                     |
| Autotilt at ground: | none - level ride                     |
| Platform opening:   | Gravity opening                       |
| Power supply:       | 24 V                                  |
| Frame color:        | Black KTL                             |
| Weight:             | from 900 Kg                           |