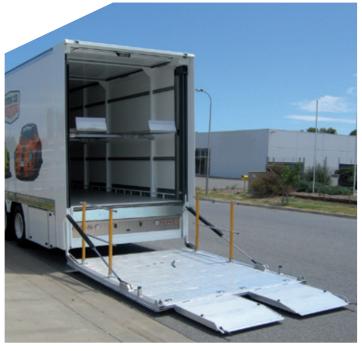

### **DESCRIPTION**

The F3 DD 10-15-20 R is a column lift. It is a lift to access multiple loading floors and can be used for special applications such as:

- Race car Transport;
- Motorcycle Transport.

It is manufactured with a chain system operated by two lift cylinders. The chains, aided by two safety steel ropes, are built to perform effectively even in the most severe operating conditions.